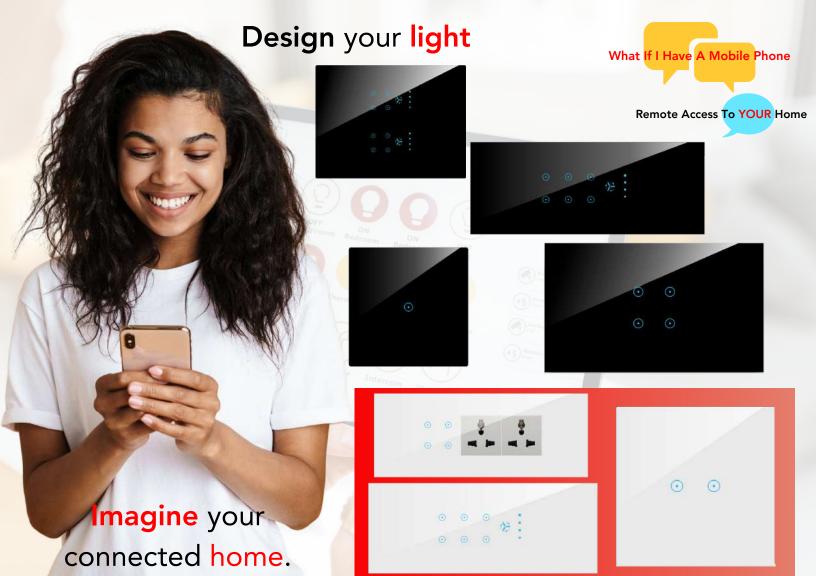

### UNIVERSAL REMOTE CONTROLLER

The universal remote controller can be setup to control all your devices which work with an infra-red remote. Control your TV, Set-top box, AC, Home theatre etc all using our app or voice assistant & get rid of all your remotes

Voice Enabled

App Controlled

Scheduler