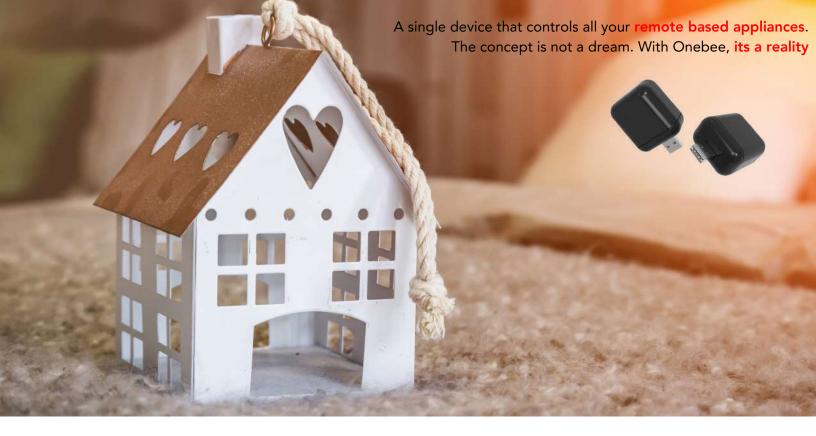

### UNIVERSAL REMOTE CONTROLLER

The universal remote controller can be setup to control all your devices which work with an infra-red remote. Control your TV, Set-top box, AC, Home theatre etc all using our app or voice assistant & get rid of all your remotes

Voice Enabled

App Controlled

Scheduler