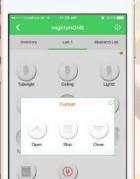

### UNIVERSAL REMOTE CONTROLLER

The universal remote controller can be setup to control all your devices which work with an infra-red remote. Control your TV, Set-top box, AC, Home theatre etc all using our app or voice assistant & get rid of all your remotes

Voice Enabled

App Controlled

Scheduler