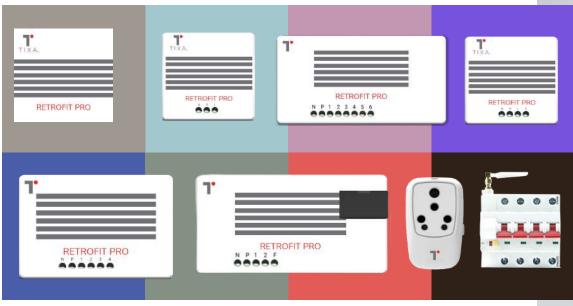

### Onebee Technology Pvt. Ltd

301/1, Police Kandaswamy Street, Puliyakulam, Ramanathapuram, Coimbatore - 641045 support@onebee.in / www.onebee.in

We make the ordinary extraordinary.

Controls 1 Load Controls 2 Load Controls 4 Load Controls 6 Load

Controls Ioad & FAN Controls Entrance Gate Controls Blinds Controls Shutter

Controls Sockets Controls Mobile Power Controls EV Device Controls AC

Controls Boom Barrier Controls Washing Machine Controls Washing RGB LED